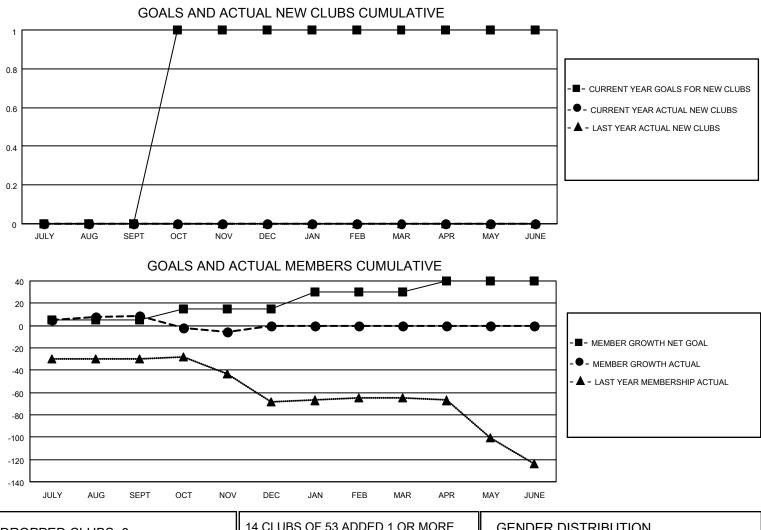

## LOCATION GREECE

District 117 B

Results as of: 11/30/2020

| Clubs                 |               |           |               | Members               |                        |                         |                                                    |  |  |
|-----------------------|---------------|-----------|---------------|-----------------------|------------------------|-------------------------|----------------------------------------------------|--|--|
| RESULTS FOR 2020-2021 |               |           |               | RESULTS FOR 2020-2021 |                        |                         |                                                    |  |  |
| QUARTER               | NEW CLUB GOAL | NEW CLUBS | DROPPED CLUBS | QUARTER MEM           | BER GROWTH NET<br>GOAL | MEMBER GROWTH<br>ACTUAL | DROPPED<br>MEMBERS ACTUAL<br>(including transfers) |  |  |
| JULY/AUG/SEPT         | 0             | 0         | 0             | JULY/AUG/SEPT         | 5                      | 23                      | 8                                                  |  |  |
| OCT/NOV/DEC           | 1             | 0         | 0             | OCT/NOV/DEC           | 10                     | 14                      | 29                                                 |  |  |
| JAN/FEB/MAR           | 0             | 0         | 0             | JAN/FEB/MAR           | 15                     | 0                       | 0                                                  |  |  |
| APR/MAY/JUNE          | 0             | 0         | 0             | APR/MAY/JUNE          | 10                     | 0                       | 0                                                  |  |  |

| DROPPED CLUBS: 0 |    | 14 CLUBS OF 53 ADDED 1 OR MORE | GENDER DISTRIBUTION       |               |     |
|------------------|----|--------------------------------|---------------------------|---------------|-----|
|                  |    | NEW MEMBERS                    | MALE 517 (43.85%)         |               |     |
|                  |    |                                | FEMALE                    | 662 (56.15%)  |     |
| DROPPED MEMBERS  |    |                                |                           |               |     |
| DECEASED         | 2  | CLICK HERE FOR CUMULATIVE      | TOTAL FAMILY UNIT MEMBERS |               | 207 |
| CLUB CANCELLED   | 0  | MEMBERSHIP DATA                |                           |               | 110 |
| OTHER            | 35 | _ FAMILY MEMBERS PAYING HA     |                           | S PAYING HALF | 112 |
| TOTAL            | 37 |                                |                           |               |     |
|                  |    |                                |                           |               |     |